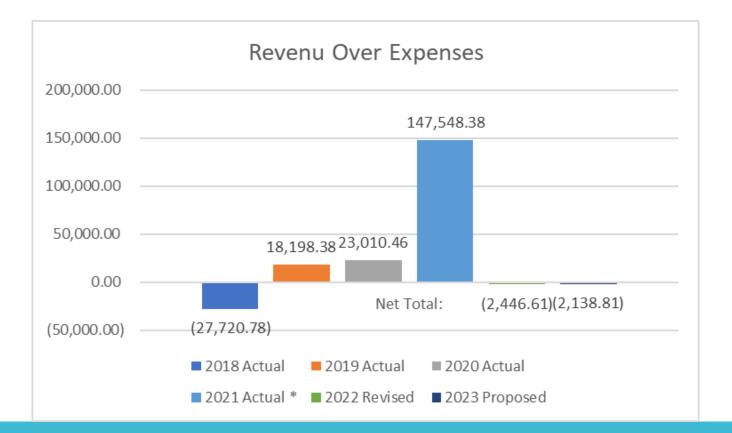

## Net Revenue

# Where We Are Going...

- 1. Nearly a \$150K surplus in 2021
- 2. Spreading over three years
- 3. Intentional / active stewardship of Restricted Funds and Endowments

Montana Synod Evangelical Lutheran Church in America Equipping for Ministry