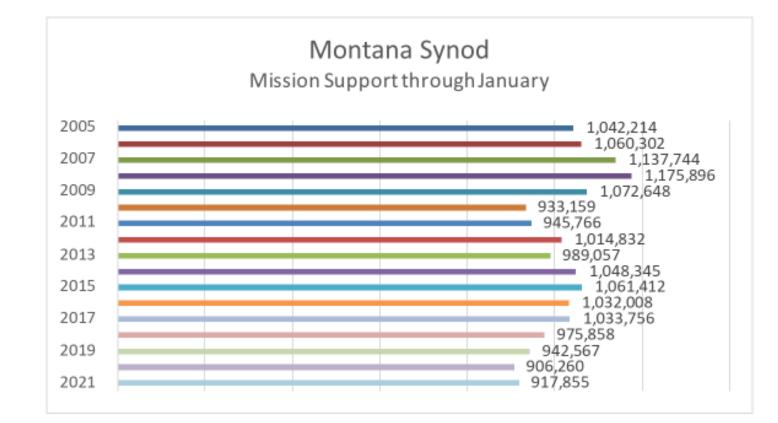

### Where we've been...

**MISSION SUPPORT:** 

- 1. Peak revenue in 2008
- 2. 20% decline from 2008 to 2010
- 3. Trended up until 2015
- 4. 15% decline from 2015 to 2020
- 5. Slight increase in 2021