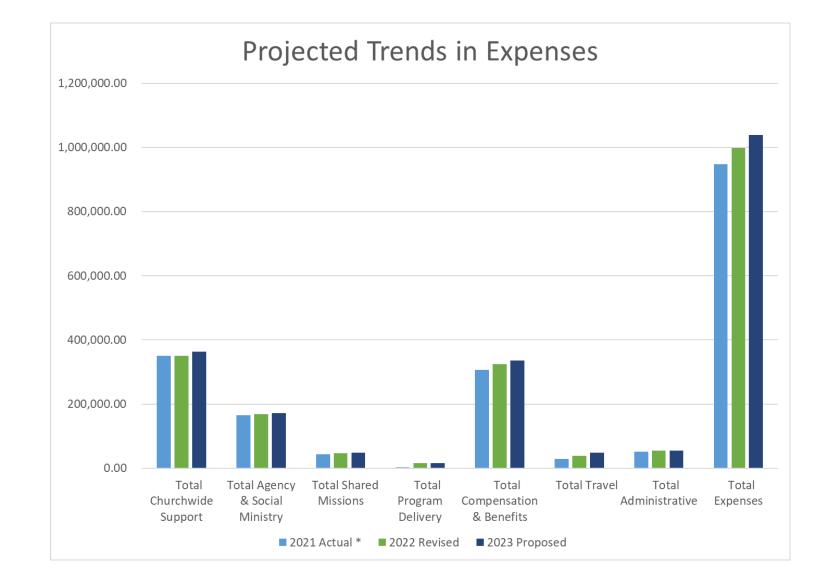

### Projected Expenditures

1. Compensation increasing at the 3year rolling average inflation rate

2. Ministry Partner support increasing at the 3-year rolling average inflation rate

- 3. Colleges, Program Delivery, and Continuing Education flat.
- 4. Admin expenses on a case-by-case basis

5. Churchwide support for 2023 increase in total dollar support but a decrease as a percentage of revenue.