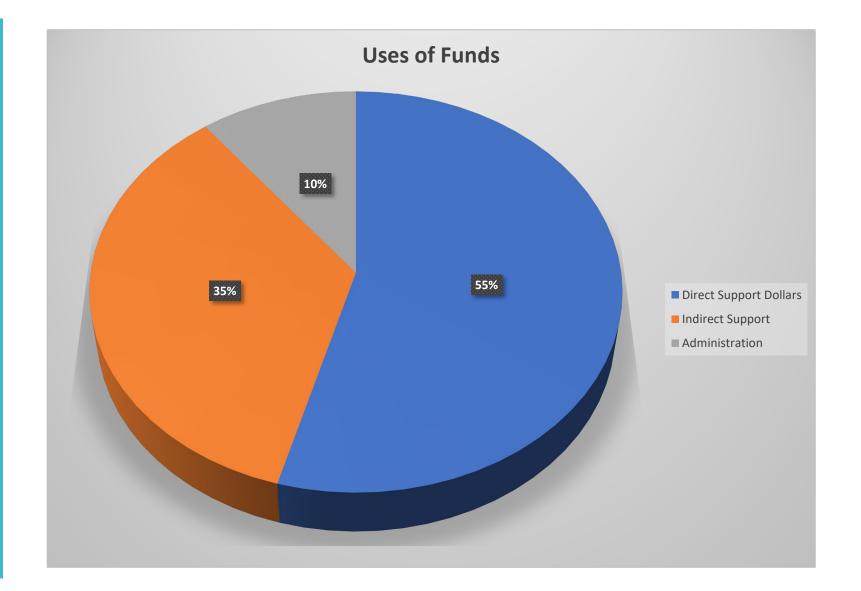

# Breakdown of Expenses by Type

### Breakdown of Expenditures

Direct support dollars
Indirect support
Administration