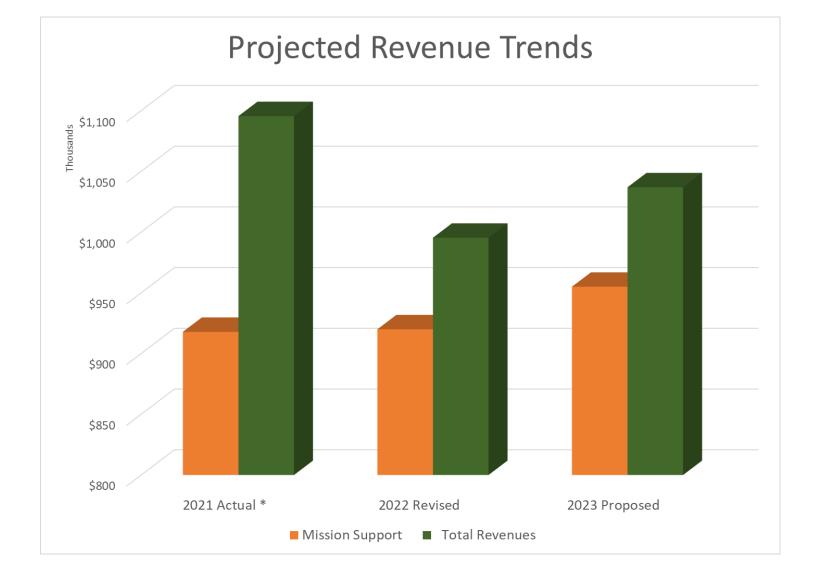

# Where We Are Going...

- 1. Nearly a \$150K surplus in 2021
- 2. Spreading over three years
- 3. Intentional / active stewardship of Restricted Funds and Endowments

Montana Synod Evangelical Lutheran Church in America Equipping for Ministry