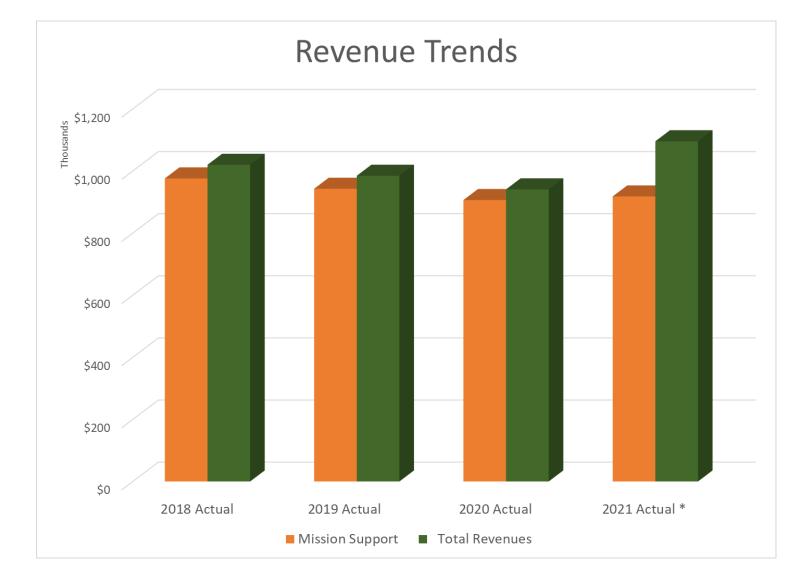

#### TOTAL REVENUE:

Modest downward trend through
2020 in step with Mission support

#### 2. Significant increase in 2021:

- a. PPP Loan forgiveness (\$62K)
- b. Major gifts / bequests
- c. Special projects fundraising
- 3. Shifting in revenue sources from Mission Support to Major Gifts and Special Projects?