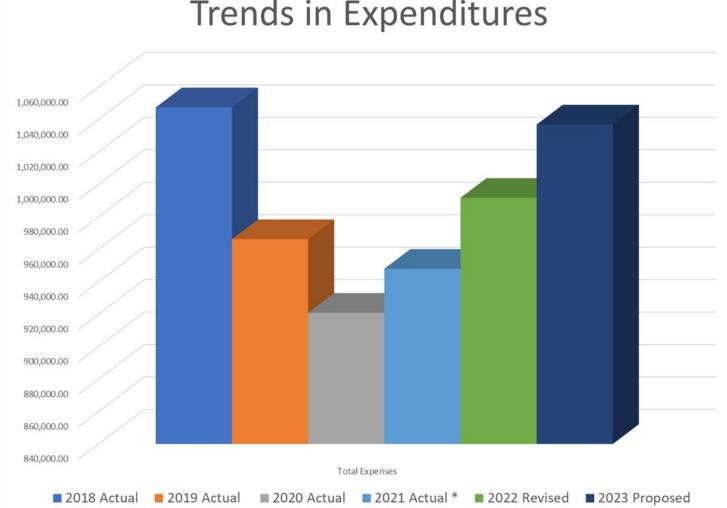

21:

- a. PPP Loan forgiveness (\$62K)
- b. Major gifts / bequests
- c. Special projects fundraising
- 3. Shifting in revenue sources from Mission Support to Major Gifts and Special Projects?



# Where We Are Going...

- 1. Nearly a \$150K surplus in 2021
- 2. Spreading over three years
- 3. Intentional / active stewardship of Restricted Funds and Endowments



Montana Synod Evangelical Lutheran Church in America Equipping for Ministry

#### Equip... ment (the process of supplying someone or something with items necessary for a particular purpose. {Oxford Languages})

#### 1. Responsibly allocating expenditures in line with income

a. Resistance to overspending, has put the Synod in a position of abundance

b. Full utilization of talents, gifts, and resources (not burying in the ground)



#### **Trends in Expenditures**



## Net Revenue







# Breakdown of Expenses by Type



### Breakdown of Expenditures

Direct support dollars
Indirect support
Administration



### Projected Expenditures

1. Compensation increasing at the 3year rolling average inflation rate

2. Ministry Partner support increasing at the 3-year rolling average inflation rate

- 3. Colleges, Program Delivery, and Continuing Education flat.
- 4. Admin expenses on a case-by-case basis

5. Churchwide support for 2023 increase in total dollar support but a decrease as a percentage of revenue.



### Impact of Inflation

1. For many chartable organizations, expenses tend to increase more quickly than revenue in an inflationary environment.

2. Highlights the importance and good timing of a focus on Steward