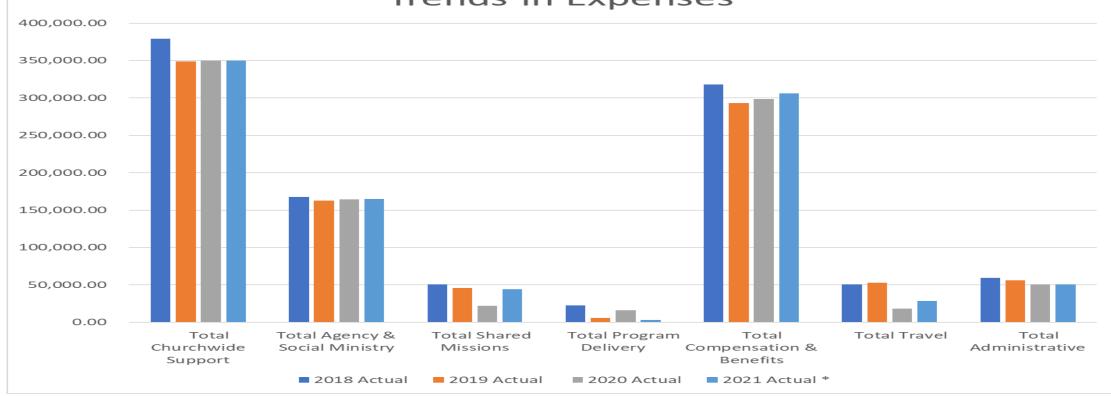

bequests
- c. Special projects fundraising
- 3. Shifting in revenue sources from Mission Support to Major Gifts and Special Projects?



# Where We Are Going...

- 1. Nearly a \$150K surplus in 2021
- 2. Spreading over three years
- 3. Intentional / active stewardship of Restricted Funds and Endowments



Montana Synod Evangelical Lutheran Church in America Equipping for Ministry

#### Equip... ment (the process of supplying someone or something with items necessary for a particular purpose. {Oxford Languages})

#### 1. Responsibly allocating expenditures in line with income

a. Resistance to overspending, has put the Synod in a position of abundance

b. Full utilization of talents, gifts, and resources (not burying in the ground)



#### **Trends in Expenditures**



## Net Revenue







# Breakdown of Expenses by Type



### Breakdown of Expenditures

Direct support dollars
Indirect support
Administration



### Projected Expenditures

1. Compensation increasing at the 3year rolling average inflation rate

2. Ministry Partner support increasing at the 3-year rolling average inflation rate

- 3. Colleges, Program Delivery, and Continuing Education flat.
- 4. Admin expenses on a case-by-case basis

5. Churchwide support for 2023 increase in total dollar support but a decrease as a percentage of revenue.



### Impact of Inflation

1. For many chartable organizations, expenses tend to increase more quickly than revenue in an inflationary environment.

2. Highlights the importance and good timing of a focus on Stewardship.

3. Now is also a good time to drill down into the