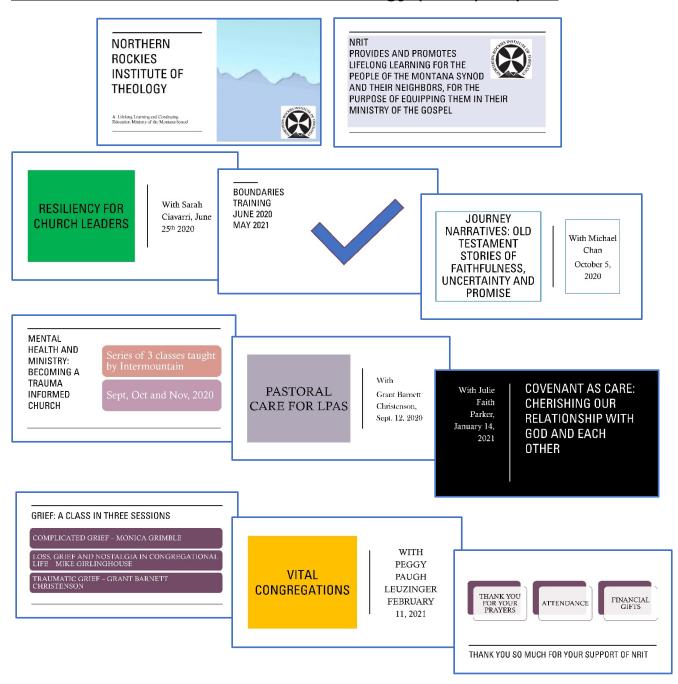

ning about their lives. Our women have also been on mission trips to Rocky Boy Reservation to the indigenous people and on Rise Up and Build to restore homes after Hurricane Katrina.

In addition to all of these ways the women share their time and talents, we also give our offerings of money when we meet. The units give a percent (usually 50%) of their offerings to MTSWO that in turn gives half of the offerings it receives to churchwide WELCA to fund ministries. Recent recipients of MTSWO offerings are Mental Health and Women of the ELCA Scholarships. The Montana Synodical Women's Organization encourages all women to join us in the joy of living out our Purpose Statement and working together with Spirit-empowered sisters in Christ.

## Northern Rockies Institute of Theology (NRIT) Report



## **Youth Ministry Report**

Like most things over the past year, youth gatherings have taken a back seat to the health and safety of our youth. The ELCA youth gathering in Minneapolis, Minnesota scheduled for July of 2021 was postponed until July 24-28, 2022. More details about this gathering will be coming out in the next few months. I continue to serve as the Gathering Synod coordinator and will share information about the ELCA youth gathering as it is made available. Keith Weatherford is the Synod Day director and will be asking congregations to lift up youth from their congregations for leadership positions for the Synod Day at the gathering.

In the past the Synod has provided transportation to and from the Gathering on a coach bus. I will be looking into this option for those who